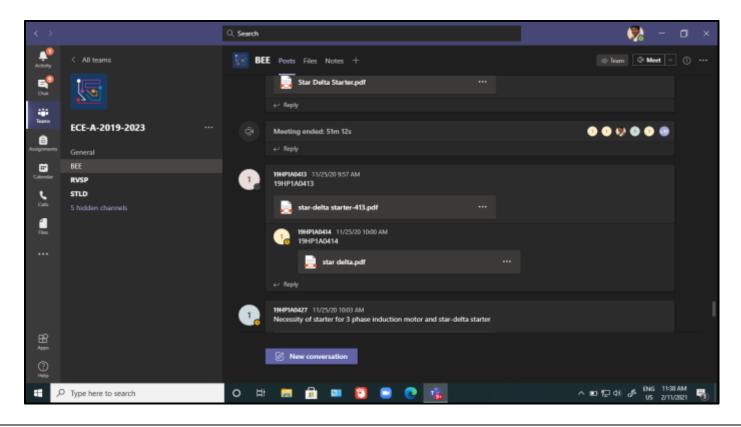

# Microsoft Teams - Online Video Illustrations (SHOW & TELL Concept)

Approved by AICTE, New Delhi and Affiliated to JNTU Kakinada

Faculty Name: Dr. M. Ajay Kumar, Assoc. Prof, EEE Subject Name: Basic Electrical Engineering (BEE)