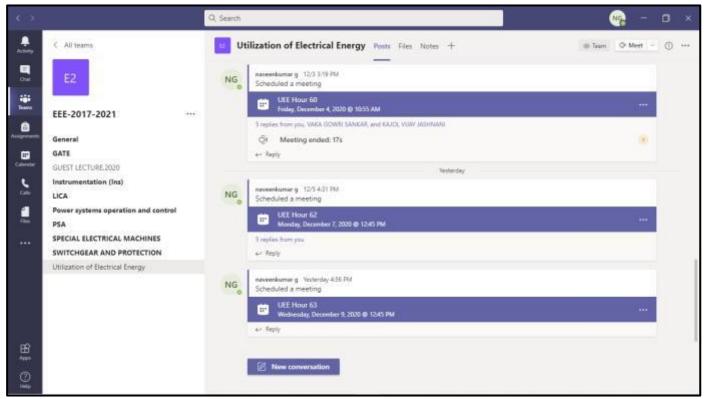

Accredited by NAAC & An ISO 9001: 2015 Certified Institution :: EAMCET / ICET CODE : ALIT

Microsoft Teams –Online Classes Subject: Utilization of Electrical Energy (2020-2021)

Approved by AICTE, New Delhi and Affiliated to JNTU Kakinada