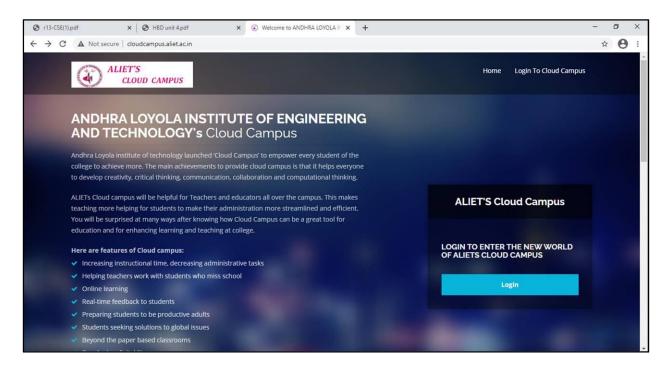

# **ALIET CLOUD CAMPUS - MICROSOFT TEAMS**

1) ALIET CLOUD CAMPUS web interface: https://login.microsoftonline.com/?whr=fac.aliet.ac.in

Approved by AICTE, New Delhi and Affiliated to JNTU Kakinada

Accredited by NAAC & An ISO 9001: 2015 Certified Institution:: EAMCET / ICET CODE: ALIT