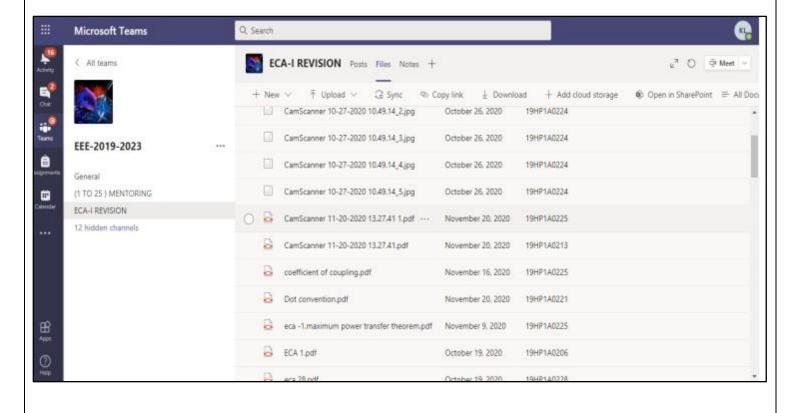

# **Conducting Assignments**

Approved by AICTE, New Delhi and Affiliated to JNTU Kakinada

Approved by AICTE, New Delhi and Affiliated to JNTU Kakinada

Accredited by NAAC & An ISO 9001: 2015 Certified Institution:: EAMCET / ICET CODE: ALIT

**Subject name: Electrical Circuit Analysis** 

Academic Year: 2019-20