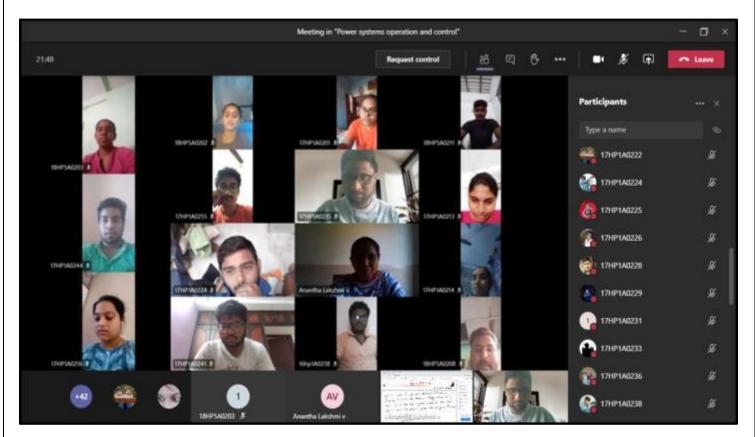

Faculty Name: V. Anantha Lakshmi, Assistant Professor, EEE

**Subject Name:Power Systems operation and control** 

Approved by AICTE, New Delhi and Affiliated to JNTU Kakinada

Accredited by NAAC & An ISO 9001: 2015 Certified Institution:: EAMCET / ICET CODE: ALIT