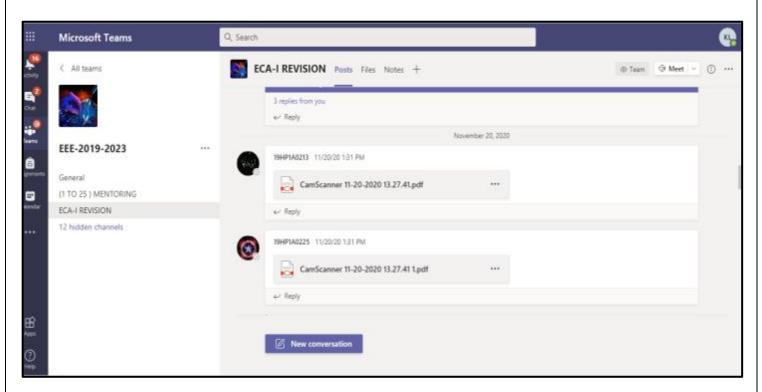

# **Conducting Assignments**

Approved by AICTE, New Delhi and Affiliated to JNTU Kakinada

Approved by AICTE, New Delhi and Affiliated to JNTU Kakinada

Accredited by NAAC & An ISO 9001: 2015 Certified Institution:: EAMCET / ICET CODE: ALIT

**Subject name: Electrical Circuit Analysis** 

Academic Year: 2019-20