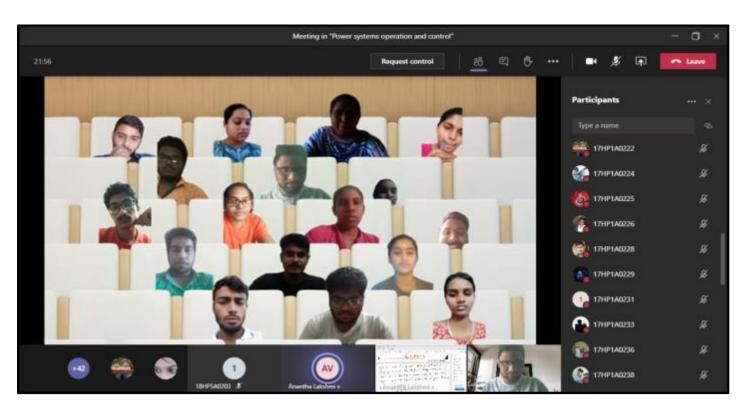

Faculty Name: V. Anantha Lakshmi, Assistant Professor, EEE

**Subject Name:Power Systems operation and control** 

Approved by AICTE, New Delhi and Affiliated to JNTU Kakinada

Accredited by NAAC & An ISO 9001: 2015 Certified Institution:: EAMCET / ICET CODE: ALIT