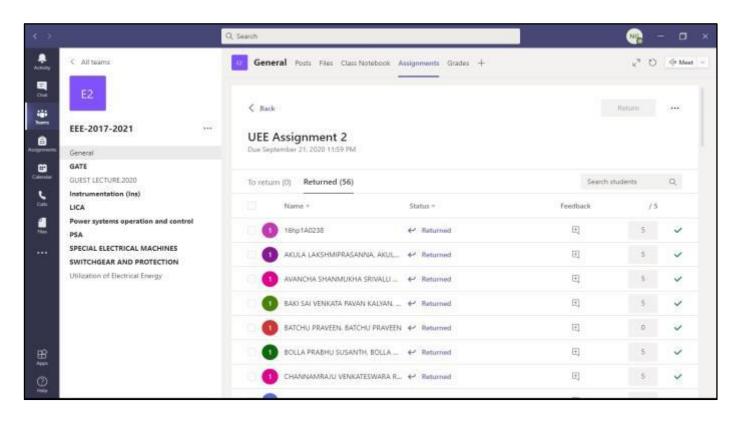

# **Conducting Assignments**

Approved by AICTE, New Delhi and Affiliated to JNTU Kakinada

Approved by AICTE, New Delhi and Affiliated to JNTU Kakinada

Accredited by NAAC & An ISO 9001: 2015 Certified Institution:: EAMCET / ICET CODE: ALIT