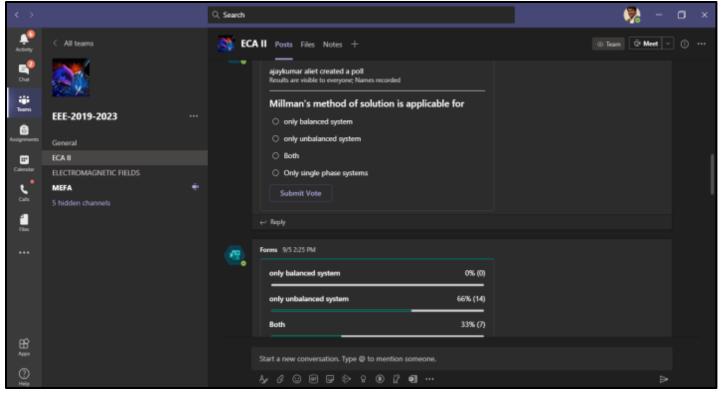

Approved by AICTE, New Delhi and Affiliated to JNTU Kakinada

Faculty Name: Dr. M. Ajay Kumar, Assoc. Prof, EEE Subject Name: Electrical Circuit Analysis II (ECA II)

Approved by AICTE, New Delhi and Affiliated to JNTU Kakinada