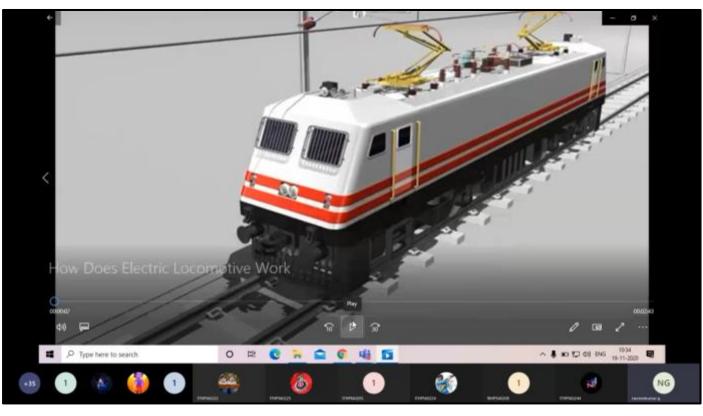

# Microsoft Teams - Online Video Illustrations (SHOW & TELL Concept)

Approved by AICTE, New Delhi and Affiliated to JNTU Kakinada

Faculty Name: Dr. M. Ajay Kumar, Assoc. Prof, EEE Subject Name: Basic Electrical Engineering (BEE)