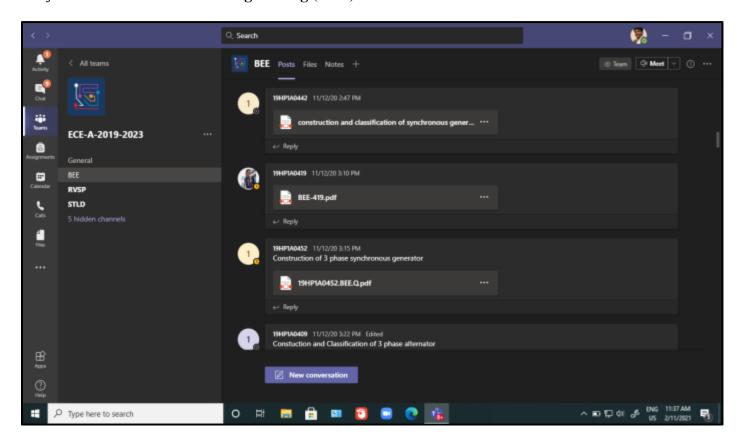

# Microsoft Teams - Online Video Illustrations (SHOW & TELL Concept)

Approved by AICTE, New Delhi and Affiliated to JNTU Kakinada

Faculty Name: Dr. M. Ajay Kumar, Assoc. Prof, EEE Subject Name: Basic Electrical Engineering (BEE)