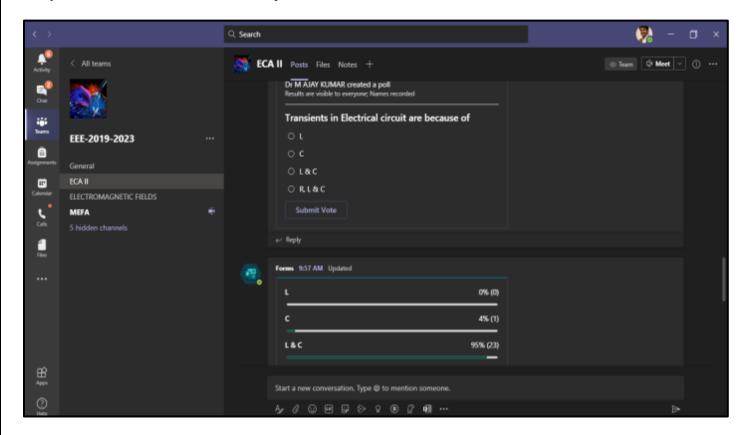

Approved by AICTE, New Delhi and Affiliated to JNTU Kakinada

Faculty Name: Dr. M. Ajay Kumar, Assoc. Prof, EEE Subject Name: Electrical Circuit Analysis II (ECA II)

Approved by AICTE, New Delhi and Affiliated to JNTU Kakinada