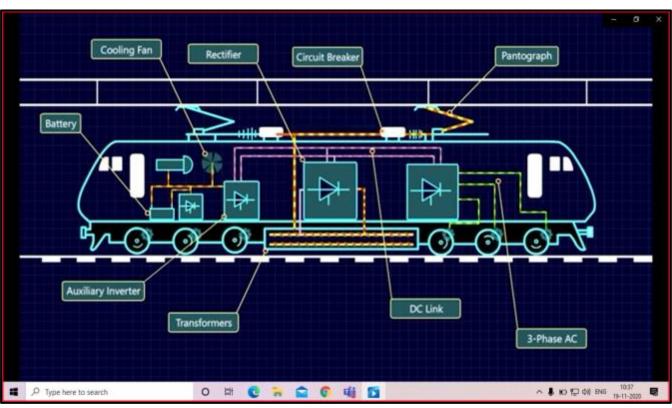

Faculty Name: Dr.G. Naveen Kumar, Associate Professor, EEE Microsoft Teams – Teaching of Classes and Assignments Online Subject: Utilization of Electrical Energy (2020-2021)

Approved by AICTE, New Delhi and Affiliated to JNTU Kakinada