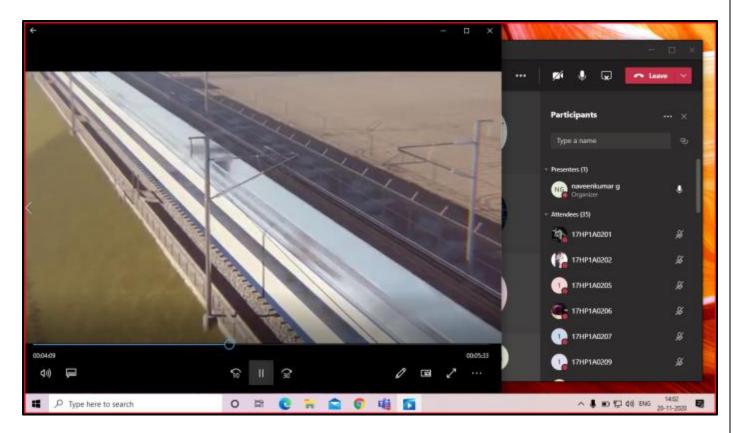

# Microsoft Teams - Online Video Illustrations (SHOW & TELL Concept)

Approved by AICTE, New Delhi and Affiliated to JNTU Kakinada

Faculty Name: Dr. M. Ajay Kumar, Assoc. Prof, EEE Subject Name: Basic Electrical Engineering (BEE)