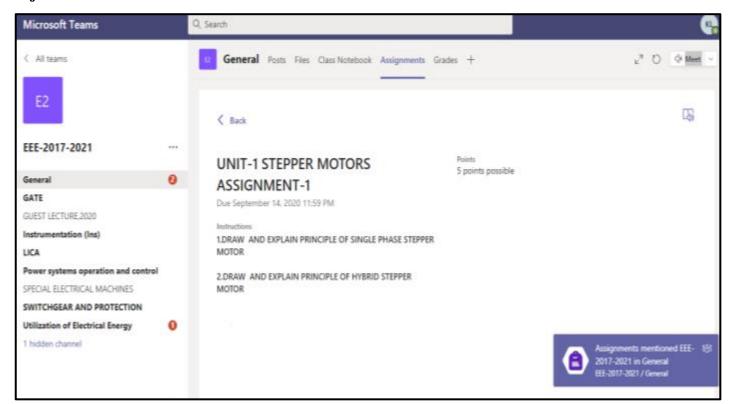

# **Conducting Assignments**

Approved by AICTE, New Delhi and Affiliated to JNTU Kakinada

Approved by AICTE, New Delhi and Affiliated to JNTU Kakinada

Accredited by NAAC & An ISO 9001: 2015 Certified Institution:: EAMCET / ICET CODE: ALIT