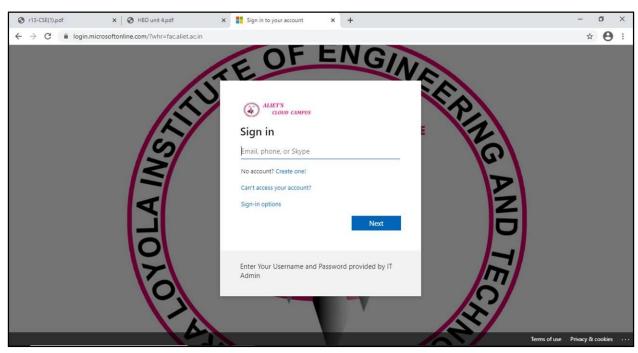

# **ALIET CLOUD CAMPUS - MICROSOFT TEAMS**

1) ALIET CLOUD CAMPUS web interface: https://login.microsoftonline.com/?whr=fac.aliet.ac.in

Approved by AICTE, New Delhi and Affiliated to JNTU Kakinada

Accredited by NAAC & An ISO 9001: 2015 Certified Institution:: EAMCET / ICET CODE: ALIT