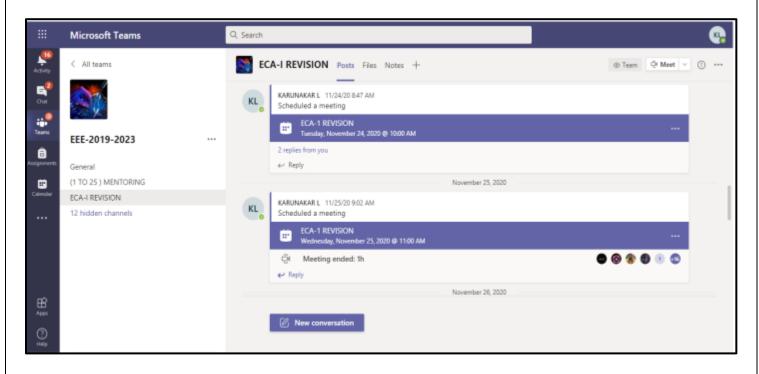

Faculty name: L.Karunakar, , Assistant Professor, EEE Subject name: SPECIAL ELECTRICAL MACHINES

**Subject name: Electrical Circuit Analysis** 

Academic Year: 2019-20