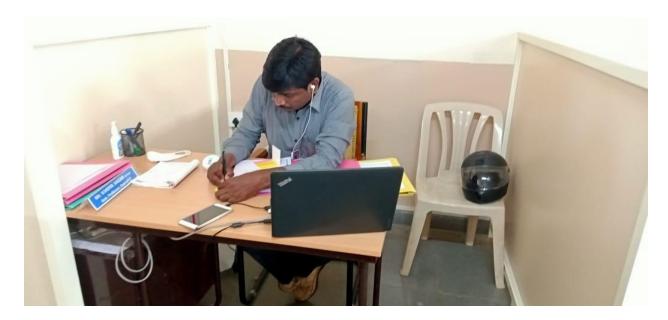

## **List of Faculty Partitions in the Staff Room**

Fig: 16.3 (a) Faculty Partition – IT STAFF ROOM (2S3)

Fig: 16.3 (b) Faculty Partition – IT STAFF ROOM (2S3)

**DEPARTMENT OF IT - ALIET**Page | 1

ANDHRA LOYOLA INSTITUTE OF ENGINEERING AND TECHNOLOGY