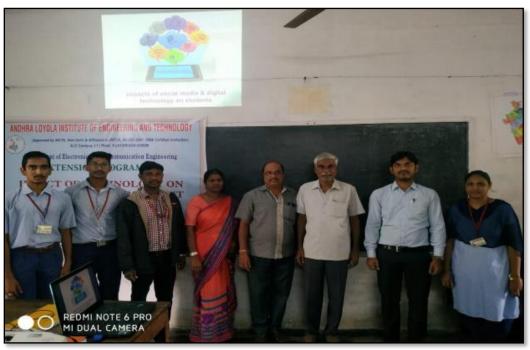

## **ICT in EXTENSION ACTVITIES**

Extension programme on "Impact of Technology on Society and Environment" organized by Department of ECE from 25-09-19 to 27-09-19. Extension Coordinator Mr.A.Rajesh,Faculty from ECE Mr.K.Appala Raju & Mr.M.Krishna Mohan and III yr ECE students have visited the Government Schools at Ramavarappadu and KrishnaLanka and explained how to avoid usage of plastic and e-waste etc...