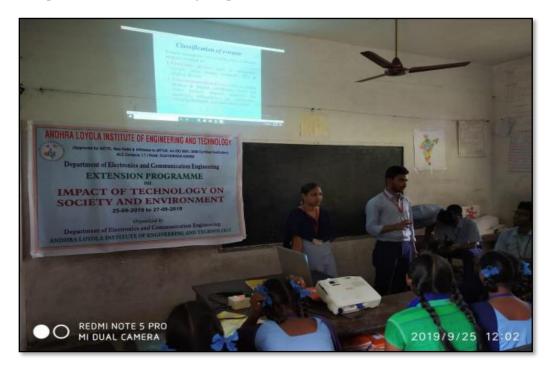

## **ICT in EXTENSION ACTVITIES**

Extension programme on "Impact of Technology on Society and Environment" organized by Department of ECE from 25-09-19 to 27-09-19. Extension Coordinator Mr.A.Rajesh,Faculty from ECE Mr.K.Appala Raju & Mr.M.Krishna Mohan and III yr ECE students have visited the Government Schools at Ramavarappadu and KrishnaLanka and explained how to avoid usage of plastic and e-waste etc...