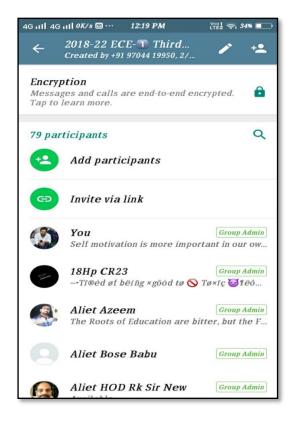

#### **SECTION WISE STUDENT WHATAPP GROUPS:**

Approved by AICTE, New Delhi and Affiliated to JNTU Kakinada

Accredited by NAAC & An ISO 9001: 2015 Certified Institution:: EAMCET / ICET CODE: ALIT