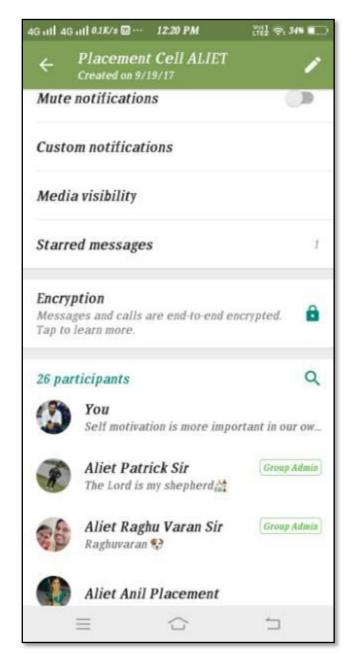

#### **COMMUNICATION OF PALCEMENT INFORMATION:**

Approved by AICTE, New Delhi and Affiliated to JNTU Kakinada

Accredited by NAAC & An ISO 9001: 2015 Certified Institution :: EAMCET / ICET CODE: ALIT