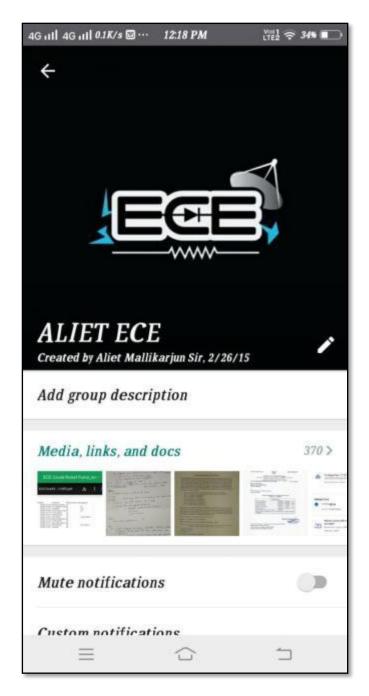

#### **DEPARTMENT WHATAPP GROUP**

Approved by AICTE, New Delhi and Affiliated to JNTU Kakinada