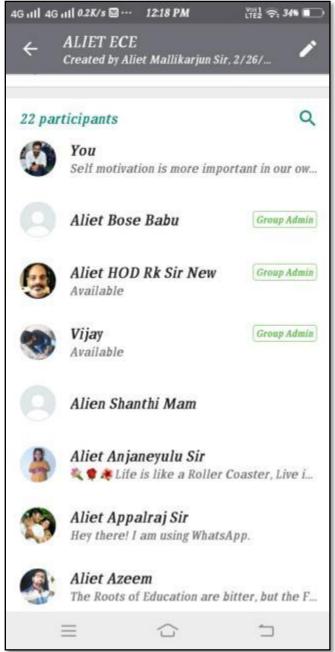

Approved by AICTE, New Delhi and Affiliated to JNTU Kakinada

Accredited by NAAC & An ISO 9001: 2015 Certified Institution:: EAMCET / ICET CODE: ALIT





# DEPARTMENT OF ELECTRONICS AND COMMUNICATION ENGINEERING

## STUDENT COMMUNICATION SYSTEM

#### **COMMUNICATION OF PALCEMENT INFORMATION:**







Approved by AICTE, New Delhi and Affiliated to JNTU Kakinada

Accredited by NAAC & An ISO 9001: 2015 Certified Institution :: EAMCET / ICET CODE: ALIT





#### **DEPARTMENT WHATAPP GROUP**







Approved by AICTE, New Delhi and Affiliated to JNTU Kakinada







#### **MENTORING GROUP**



#### **SECTION WISE STUDENT WHATAPP GROUPS:**







Approved by AICTE, New Delhi and Affiliated to JNTU Kakinada

Accredited by NAAC & An ISO 9001: 2015 Certified Institution:: EAMCET / ICET CODE: ALIT