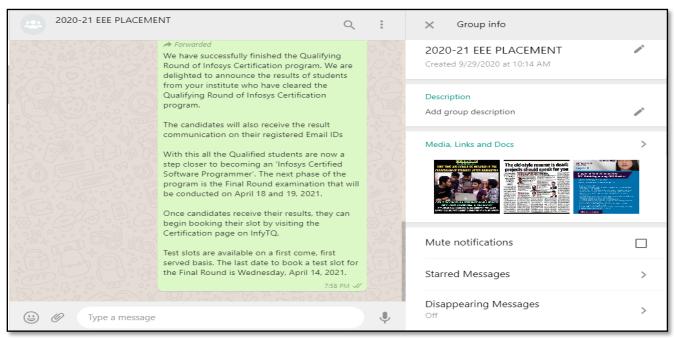

# ANDHRA LOYOLA INSTITUTE OF ENGINEERING AND TECHNOLOGY

Approved by AICTE, New Delhi and Affiliated to JNTU Kakinada

Accredited by NAAC & An ISO 9001: 2015 Certified Institution:: EAMCET / ICET CODE: ALIT





# DEPARTMENT OF ELECTRICAL AND ELECTRONICS ENGINEERING

# STUDENT COMMUNICATION SYSTEM

# **COMMUNICATION OF PALCEMENT INFORMATION:**







# ANDHRA LOYOLA INSTITUTE OF ENGINEERING AND TECHNOLOGY

Approved by AICTE, New Delhi and Affiliated to JNTU Kakinada

Accredited by NAAC & An ISO 9001: 2015 Certified Institution:: EAMCET / ICET CODE: ALIT





# **DEPARTMENT WHATAPP GROUP**



# **MENTORING GROUP**





# ANDHRA LOYOLA INSTITUTE OF ENGINEERING AND TECHNOLOGY

Accredited by NAAC & An ISO 9001: 2015 Certified Institution:: EAMCET / ICET CODE: ALIT

Approved by AICTE, New Delhi and Affiliated to JNTU Kakinada





# **SECTION WISE STUDENT WHATAPP GROUPS:**