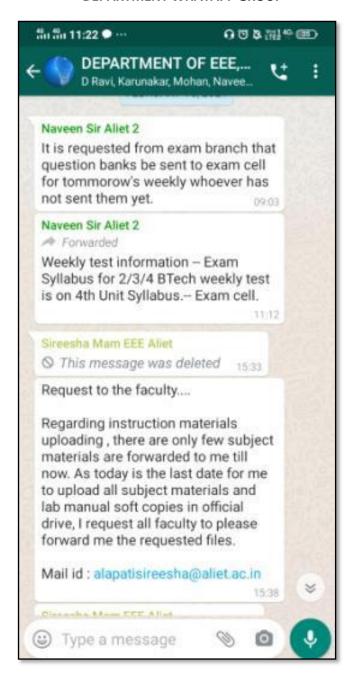

# ANDHRA LOYOLA INSTITUTE OF ENGINEERING AND TECHNOLOGY

Approved by AICTE, New Delhi and Affiliated to JNTU Kakinada

Accredited by NAAC & An ISO 9001: 2015 Certified Institution:: EAMCET / ICET CODE: ALIT





# DEPARTMENT OF ELECTRICAL AND ELECTRONICS ENGINEERING

# STUDENT COMMUNICATION SYSTEM

# **COMMUNICATION OF PALCEMENT INFORMATION:**







# ANDHRA LOYOLA INSTITUTE OF ENGINEERING AND TECHNOLOGY

Approved by AICTE, New Delhi and Affiliated to JNTU Kakinada

Accredited by NAAC & An ISO 9001: 2015 Certified Institution:: EAMCET / ICET CODE: ALIT





# **DEPARTMENT WHATAPP GROUP**



# **MENTORING GROUP**





# ANDHRA LOYOLA INSTITUTE OF ENGINEERING AND TECHNOLOGY

Accredited by NAAC & An ISO 9001: 2015 Certified Institution:: EAMCET / ICET CODE: ALIT

Approved by AICTE, New Delhi and Affiliated to JNTU Kakinada





# **SECTION WISE STUDENT WHATAPP GROUPS:**