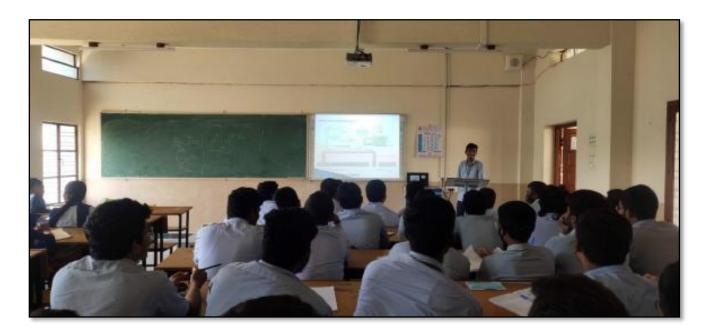

## SMART CLASSROOM

Smart Classroom - Usage of Smart Board to deliver lecture Subject: Flexible AC Transmission Systems (2019-2020)