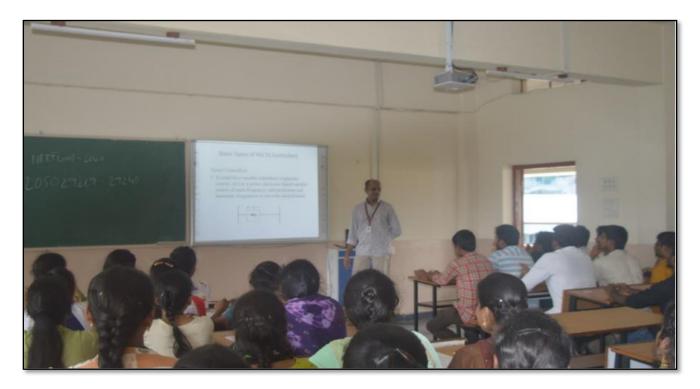

## SMART CLASSROOM

Smart Classroom - Usage of Smart Board to deliver lecture Subject: Flexible AC Transmission Systems (2019-2020)