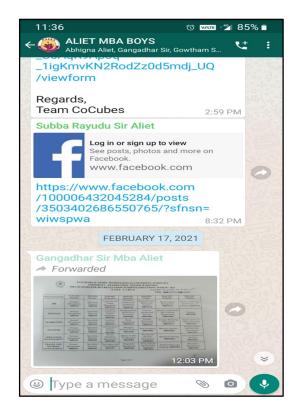

N: |  |  |
|                                         |  |  |
|                                         |  |  |
|                                         |  |  |
|                                         |  |  |
|                                         |  |  |
|                                         |  |  |
|                                         |  |  |
|                                         |  |  |
|                                         |  |  |
|                                         |  |  |



#### ANDHRA LOYOLA INSTITUTE OF ENGINEERING AND TECHNOLOGY

Approved by AICTE, New Delhi and Affiliated to JNTU Kakinada

Accredited by NAAC & An ISO 9001: 2015 Certified Institution:: EAMCET / ICET CODE: ALIT





#### **DEPARTMENT WHATAPP GROUP:**



### **STUDENT WHATAPP GROUPS:**