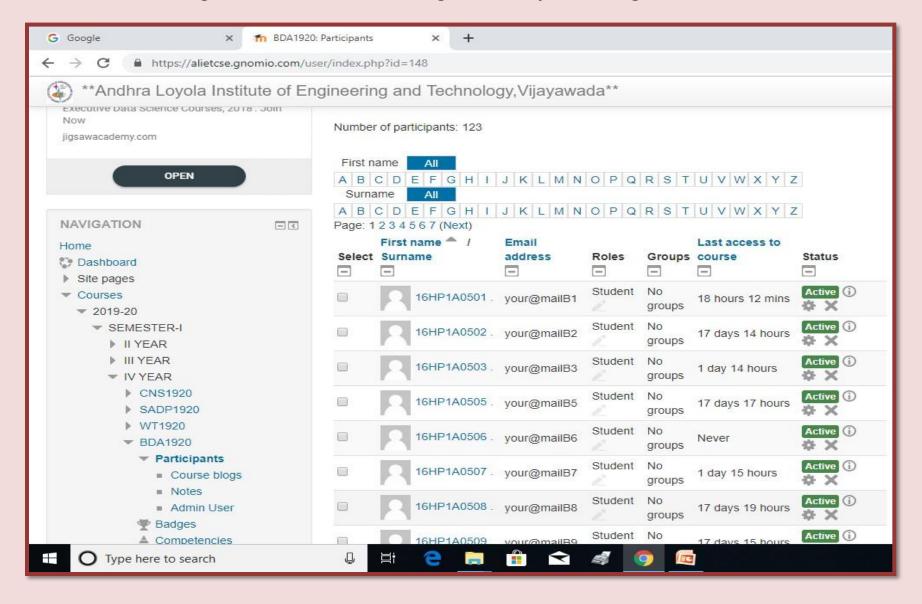

## ANDHRA LOYOLA INSTITUTE OF ENGINEERING AND TECHNOLOGY VIJAYAWADA – 520 008

## Registration of Students to Big data Analytics through MOODLE





## **Mechatronics Students Registrations**

|     |                 | ARC 1.0 Student attendance sheet |                                       |                            |  |
|-----|-----------------|----------------------------------|---------------------------------------|----------------------------|--|
|     | Date: 22 7 2019 |                                  | College Name: Andhra Loyola Justitute |                            |  |
|     | Module          | : Inagural session.              | Session by:                           | Prof. Starke. Paj &        |  |
|     | S.No            | Name of the Student              | Roll No                               | Branch Signature           |  |
|     | 1               | Vinay Kuman 75                   | 17HPSA0332